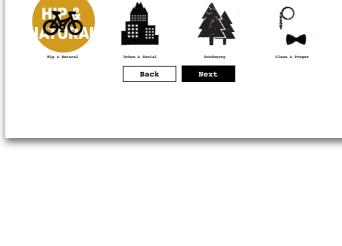

#### Design

We wanted to ensure that the quiz aligned with the company's hip, punchy and cheeky tone. This was an opportunity to explore the use of typography, iconography and color to reinforce their brand.

# Which type of facial hair do you have?