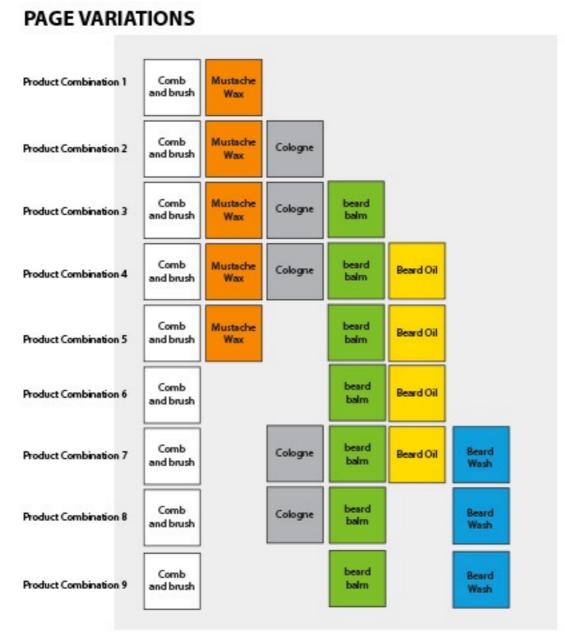

### The product recommendations are generated based on the logic below. The

to build this functionality.

Long, Outdoor, 1-5

Development

combination of Javascript and Shopify's Liquid templating language were used

Long, Outdoor, 5-15

Long, Outdoor, 15+

Long, Urban, 15+