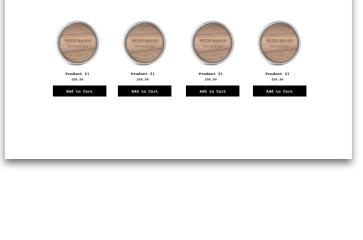

# The user is prompted to answer 3 questions based on their style and preference. Once

**Survey Flow** 

complete, they are provided with a recommendation of 4 products. These products are based on the login presented in the section below.