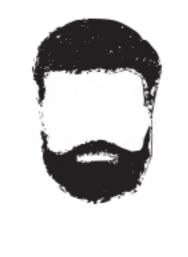

for The Bearded Bastard, a beard oil company. The product chooser is a short quiz that helps users know "where to start" by recommending products based on their facial hair and personal style.

I was responsible for the visual design, UI design and development of the quiz. The tool was built using JS and Liquid (Shopify's template language).

#### **Project Goal**

The goal of the project was to create an easy and engaging way to get users to the right product, as well as showcase and advance the company's brand visually and tonally.

#### Design

We wanted to ensure that the quiz aligned with the company's hip, punchy and cheeky tone. This was an opportunity to explore the use of typography, iconography and color to reinforce their brand.

# Which type of facial hair do you have?



















# Which style of beard do you want?



















6 - 15 mins

How much time are you willing to put into beard grooming?







15+ mins

# The user is prompted to answer 3 questions based on their style and preference. Once

**Survey Flow** 

complete, they are provided with a recommendation of 4 products. These products are based on the login presented in the section below.





Which style of beard do you want?



How much time are you willing to put into beard grooming?



### The product recommendations are generated based on the logic below. The

to build this functionality.

Long, Outdoor, 1-5

Development

combination of Javascript and Shopify's Liquid templating language were used



Long, Outdoor, 5-15

Long, Outdoor, 15+

Long, Urban, 15+