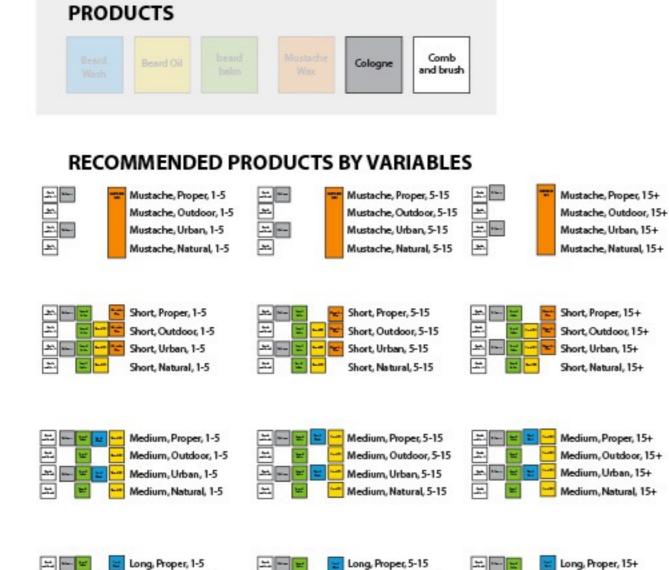

### The product recommendations are generated based on the logic below. The

to build this functionality.

Long, Outdoor, 1-5

Development

combination of Javascript and Shopify's Liquid templating language were used

Long, Outdoor, 5-15

Long, Outdoor, 15+

Long, Urban, 15+