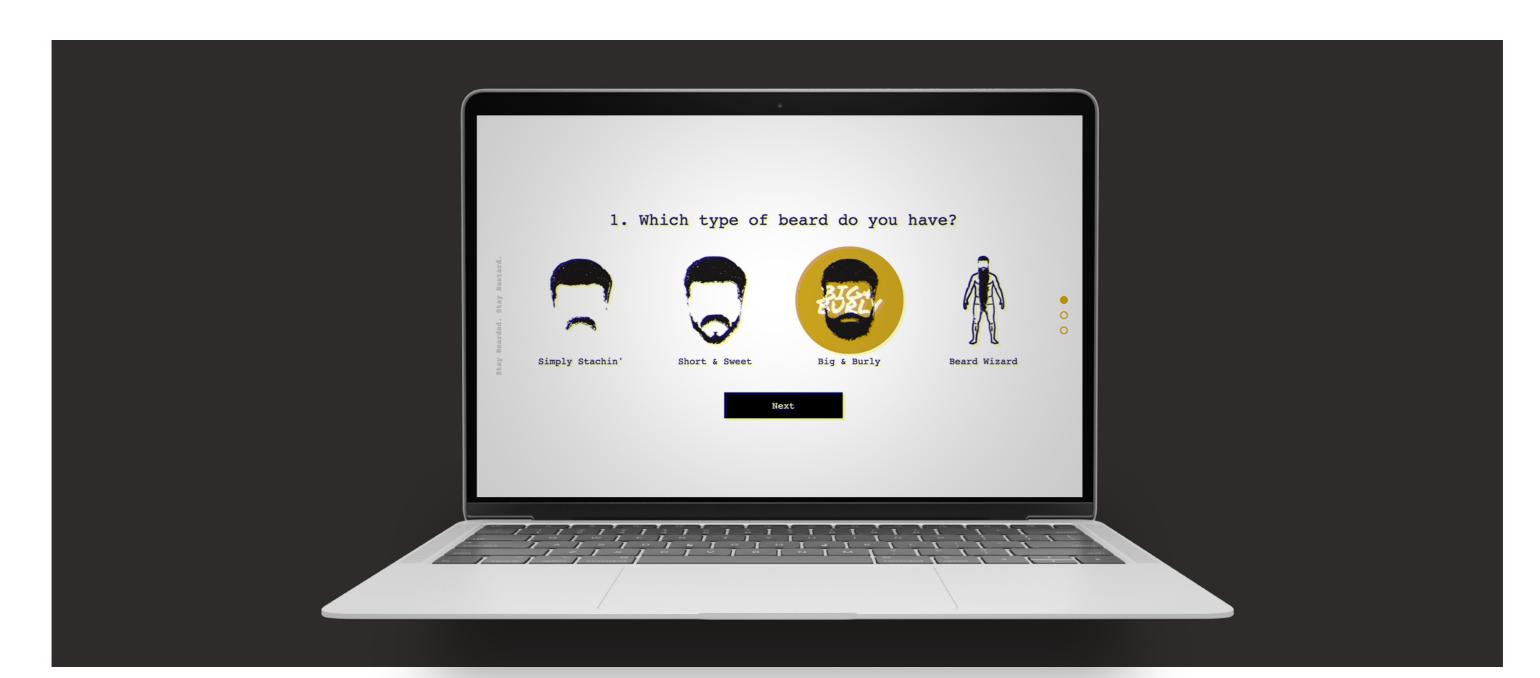

#### Background

Sometimes smaller projects are the most fun and most rewarding. This project was for The Bearded Bastard, a beard oil company. The product chooser is a short quiz that helps users know "where to start" by recommending products based on their facial hair and personal style.

#### **Project Goal**

The goal of the project was to create an easy and engaging way to get users to the right product, as well as showcase and advance the company's brand visually and tonally.

#### Design

We wanted to ensure that the quiz aligned with the company's hip, punchy and cheeky tone. This was an opportunity to explore the use of typography, iconography and color to reinforce their brand.

# Which type of facial hair do you have?

# The user is prompted to answer 3 questions based on their style and preference. Once

**Survey Flow** 

complete, they are provided with a recommendation of 4 products. These products are based on the login presented in the section below.