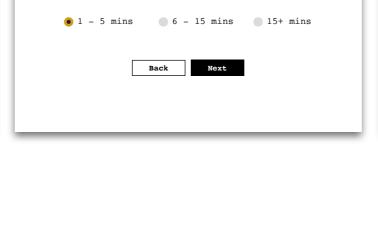

# Which style of beard do you want?

6 - 15 mins

How much time are you willing to put into beard grooming?

15+ mins

Which style of beard do you want?

How much time are you willing to put into beard grooming?