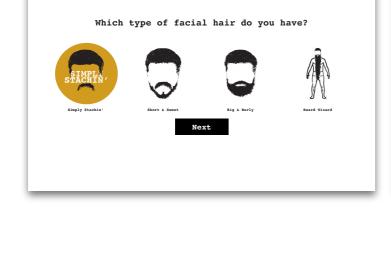

# Which type of facial hair do you have?

# The user is prompted to answer 3 questions based on their style and preference. Once

**Survey Flow** 

complete, they are provided with a recommendation of 4 products. These products are based on the login presented in the section below.